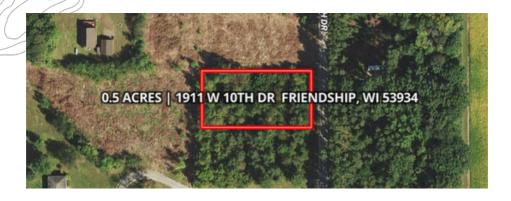

### - PROPERTY SUMMARY

This 0.5 acre lot has access for power, needs well and septic. Beautiful views and close to lakes and parks

### ACCESS & MAPS —

| Road                                 | W 10th Dr                     |
|--------------------------------------|-------------------------------|
| Туре                                 | Asphalt                       |
| Condition                            | Excellent                     |
| Directions                           | Google                        |
| <b>GPS Coordinates</b>               | 43.980013, -89.78920699999999 |
| Land ID Link                         | Land ID                       |
| Google MyMap W/<br>Corner Boundaries | <u>Google My Maps</u>         |

# PROPERTY DETAILS

Acreage 0.5

<u>APN</u> 002-01610-0000

**Legal Description** 

N/A

**County** Adams

Annual Taxes \$110.85

> HOA NO