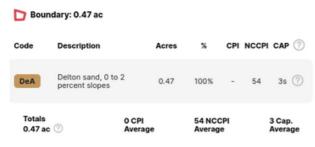

## TERRAIN/SOIL/CLIMATE —

| Soil         | 100% Delton sand             |
|--------------|------------------------------|
| Capabilities | Limited Grazing and wildlife |
| Terrain      | Plain                        |