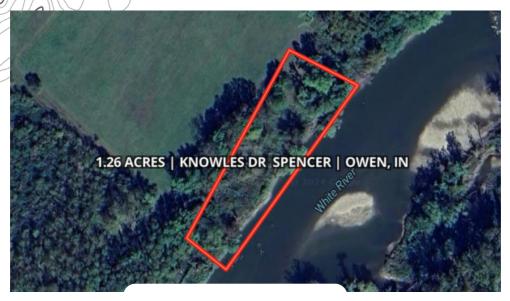

#### **PROPERTY SUMMARY**

This 1.26 acres in Owen IN is the perfect spot for camping and recreation. Riverfront property with amazing views.

#### ACCESS & MAPS \_\_\_\_

| Road                                 | Knowles Dr                        |  |
|--------------------------------------|-----------------------------------|--|
| Туре                                 | Easement through other properties |  |
| Condition                            | Fair                              |  |
| Directions                           | Google                            |  |
| <b>GPS Coordinates</b>               | 39.297577, -86.738494             |  |
| Land ID Link                         | Land ID                           |  |
| Google MyMap W/<br>Corner Boundaries | Google My Maps                    |  |

# PROPERTY DETAILS

Acreage 1.26