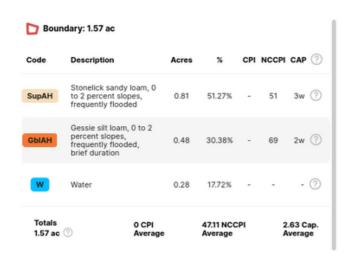

#### TERRAIN/SOIL/CLIMATE

| Soil         | Over 50% is Stonelick sandy loam     |
|--------------|--------------------------------------|
| Capabilities | Wildlife/Forestry<br>Limited Grazing |
| Terrain      | 0 to 2% slopes                       |