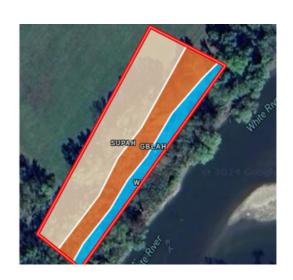

#### TERRAIN/SOIL/CLIMATE

| Soil         | Over 50% is Stonelick sandy loam     |
|--------------|--------------------------------------|
| Capabilities | Wildlife/Forestry<br>Limited Grazing |
| Terrain      | 0 to 2% slopes                       |