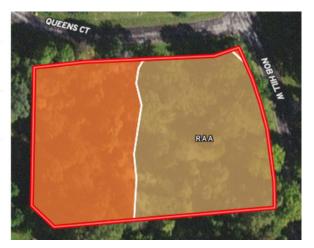

## - TERRAIN/SOIL/CLIMATE -----

| Code              | Description                                 | Acres        | %                    | СРІ | NCCPI | CAP ?              |
|-------------------|---------------------------------------------|--------------|----------------------|-----|-------|--------------------|
| RaA               | Radford silt loam, 0 percent slopes         | to 3 0.77    | 54.23%               | -   | 92    | 2w 🕐               |
| CeC2              | Casco loam, 6 to 12<br>percent slopes, eroc | ded 0.64     | 45.07%               | -   | 48    | 4e ?               |
| Totals<br>1.41 ac |                                             | CPI<br>erage | 71.52 NCC<br>Average | PI  |       | .91 Cap.<br>verage |

| Soil         | 54.23% Radford silt loam, 0 to 3 percent slopes<br>45.07% Casco loam, 6 to 12 percent slopes, eroded |
|--------------|------------------------------------------------------------------------------------------------------|
| Capabilities | Limited Grazing and wildlife                                                                         |
| Terrain      | Plain                                                                                                |