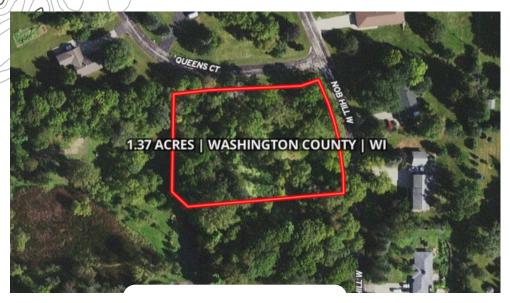

#### **PROPERTY SUMMARY**

This 1.37 acres lot has access for power, needs well and septic. Beautiful views and close to lakes and parks

### ACCESS & MAPS —

| Road                                 | Nob Hill W           |
|--------------------------------------|----------------------|
| Туре                                 | Asphalt              |
| Condition                            | Excellent            |
| Directions                           | Google               |
| <b>GPS Coordinates</b>               | 43.194489, -88.22599 |
| Land ID Link                         | Land ID              |
| Google MyMap W/<br>Corner Boundaries | Google My Maps       |

# PROPERTY DETAILS

Acreage 1.37

**APN** V10 -1339