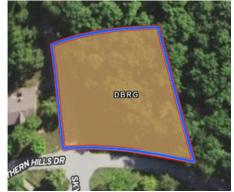

#### ACCESS & MAPS —

| Road                                 | Southern Hills Dr |
|--------------------------------------|-------------------|
| Туре                                 | Asphalt           |
| Condition                            | Good              |
| Directions                           | <u>Google</u>     |
| <b>GPS Coordinates</b>               | 38.4324, -85.853  |
| Land ID Link                         | Land ID           |
| Google MyMap W/<br>Corner Boundaries | Google My Maps    |

## TERRAIN/SOIL/CLIMATE —

| Soil         | 100% Deam Silty clay loam    |
|--------------|------------------------------|
| Capabilities | Limited Grazing and wildlife |
| Terrain      | Light rolling to the south   |