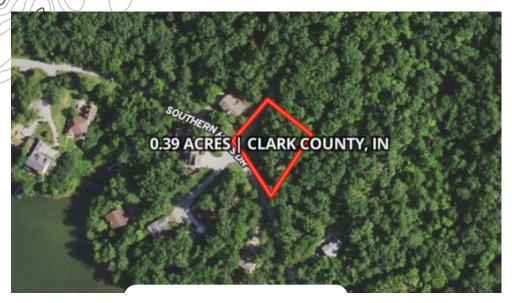

#### - PROPERTY SUMMARY

This 0.39 acres is located within an exclusive community with access to power, water, sewer and internet also access to the beautiful lake.

#### ACCESS & MAPS —

| Road                                 | Southern Hills Dr |
|--------------------------------------|-------------------|
| Туре                                 | Asphalt           |
| Condition                            | Good              |
| Directions                           | <u>Google</u>     |
| <b>GPS Coordinates</b>               | 38.4324, -85.853  |
| Land ID Link                         | Land ID           |
| Google MyMap W/<br>Corner Boundaries | Google My Maps    |

# PROPERTY DETAILS

Acreage 0.39

## <u>County</u>

Clark