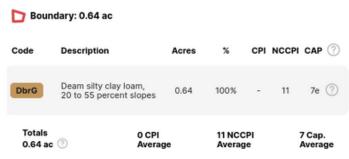

## TERRAIN/SOIL/CLIMATE —

| Soil         | 100% Deam Silty clay loam    |
|--------------|------------------------------|
| Capabilities | Limited Grazing and wildlife |
| Terrain      | Light rolling to the south   |