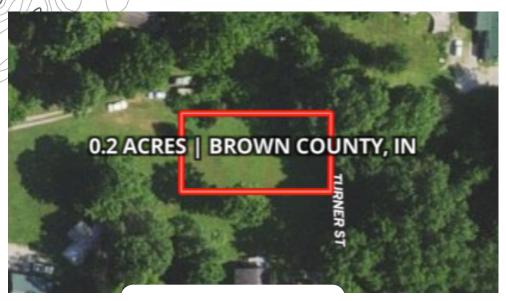

#### **PROPERTY SUMMARY**

This 0.2 acres is located in a beautiful area with access to power, water and septic possible.

#### ACCESS & MAPS \_\_\_\_\_

| Road                                 | Turner St.        |
|--------------------------------------|-------------------|
| Туре                                 | Dirt              |
| Condition                            | Good              |
| Directions                           | Google            |
| <b>GPS Coordinates</b>               | 39.2646, -86.3358 |
| Land ID Link                         | Land ID           |
| Google MyMap W/<br>Corner Boundaries | Google My Maps    |

#### **County**

Brown