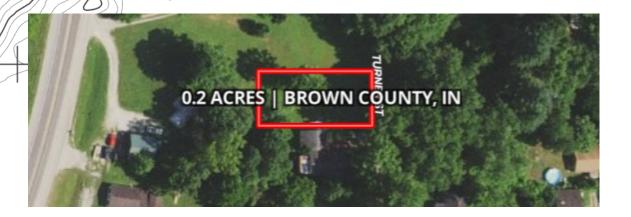

#### **PROPERTY SUMMARY**

This 0.2 acres is located in a beautiful area with access to power, water and septic possible.

### ACCESS & MAPS —

| Road                                 | Turner St.        |
|--------------------------------------|-------------------|
| Туре                                 | Dirt              |
| Condition                            | Good              |
| Directions                           | <u>Coogle</u>     |
| <b>GPS Coordinates</b>               | 39.2644, -86.3356 |
| Land ID Link                         | <u>Land ID</u>    |
| Google MyMap W/<br>Corner Boundaries | Google My Maps    |

# PROPERTY DETAILS

<u>Acreage</u>

0.2

<u>APN</u> 005-07830-01