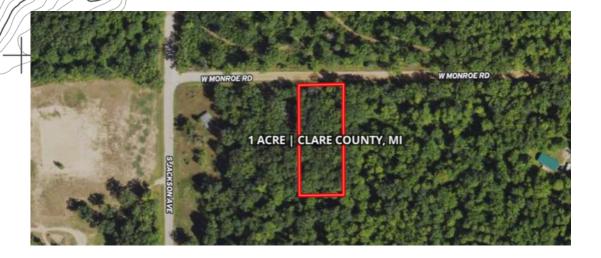

#### - PROPERTY SUMMARY

This 1 acre property is located within an incredible town with access to power and beautiful views. Close to different lakes and septic and well possible.

### ACCESS & MAPS —

| Road                                 | W Monroe Rd           |
|--------------------------------------|-----------------------|
| Туре                                 | Dirt                  |
| Condition                            | Good                  |
| Directions                           | <u>Google</u>         |
| <b>GPS Coordinates</b>               | 43.972363, -84.927297 |
| Land ID Link                         | Land ID               |
| Google MyMap W/<br>Corner Boundaries | <u>Google My Maps</u> |