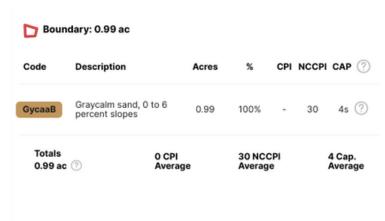

### - TERRAIN/SOIL/CLIMATE -

| Soil         | Graycalm Sand      |
|--------------|--------------------|
| Capabilities | Limited Grazing    |
| Terrain      | Sloped to the west |

| Climate<br>Annually | F/in |
|---------------------|------|
| High                | 82   |
| Low                 | 11   |
| Avg Precipitation   | 32   |
| Avg Snowfall        | 55   |