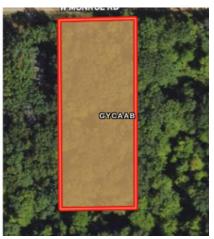

### - TERRAIN/SOIL/CLIMATE -

| Soil         | Graycalm Sand      |
|--------------|--------------------|
| Capabilities | Limited Grazing    |
| Terrain      | Sloped to the west |

| Climate<br>Annually | F/in |
|---------------------|------|
| High                | 82   |
| Low                 | 11   |
| Avg Precipitation   | 32   |
| Avg Snowfall        | 55   |