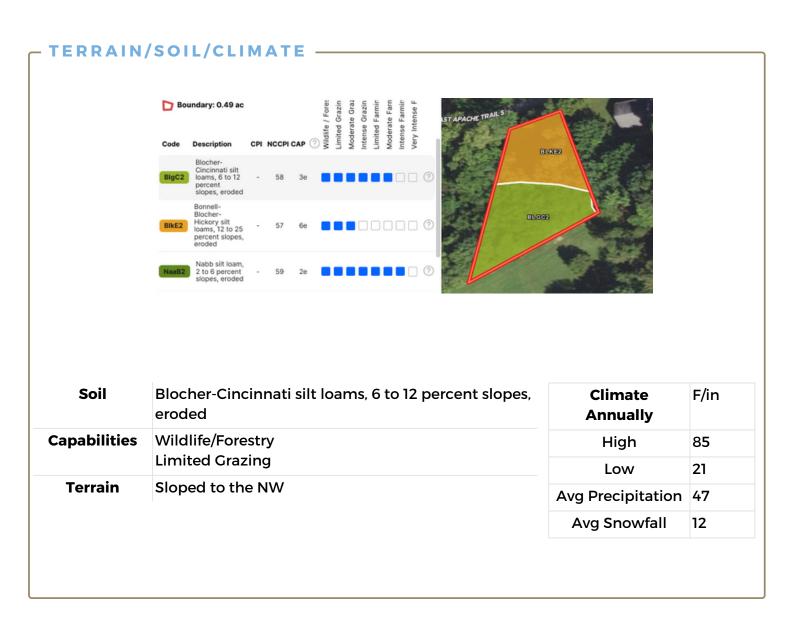

|  |
| Application Process | Service is available right in front on the road, neighbour next door has active account. |  |
| Resource            | Link                                                                                     |  |

#### **BUILDING & USE RESTRICTIONS**

| Subdivision Rules     |                                          |  |
|-----------------------|------------------------------------------|--|
| <b>Building Size</b>  | Min. 950 sqft.<br>Max 32ft.              |  |
| <b>Building Types</b> | Prefab/ Modular Allowed                  |  |
| Animals               | No restrictions found                    |  |
| Mobile Homes          | RVs allowed but not for permanent living |  |
| <b>Camping Rules</b>  | No camping allowed                       |  |



## CONNECTIVITY \_\_\_\_\_

| Cell Service          |                 |  |
|-----------------------|-----------------|--|
| Verizon               | Yes             |  |
| AT&T                  | Yes - 5G 4G LTE |  |
| T-Mobile              | Yes - 5G        |  |
| <b>Fiber Internet</b> | Yes- SEIREMC    |  |
| Starlink Available    | Yes             |  |

## 

|                                                                                          | -                                                  |             |
|------------------------------------------------------------------------------------------|----------------------------------------------------|-------------|
| Place                                                                                    | Details