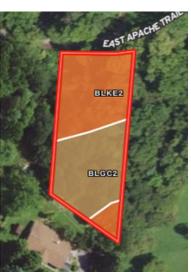

## - TERRAIN/SOIL/CLIMATE -

| Soil         | Blocher-Cincinnati silt loams, 6 to 12 percent slopes, eroded |
|--------------|---------------------------------------------------------------|
| Capabilities | Wildlife/Forestry<br>Limited Grazing                          |
| Terrain      | Sloped to the NW                                              |