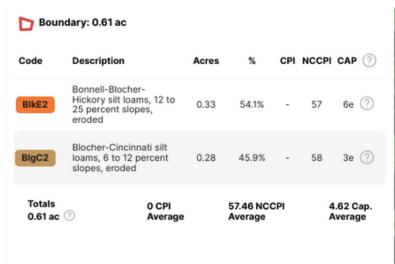

## - TERRAIN/SOIL/CLIMATE -

| Soil         | Blocher-Cincinnati silt loams, 6 to 12 percent slopes, eroded |
|--------------|---------------------------------------------------------------|
| Capabilities | Wildlife/Forestry<br>Limited Grazing                          |
| Terrain      | Sloped to the NW                                              |