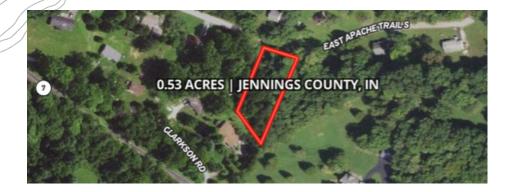

#### - PROPERTY SUMMARY

0.53 Acres in Jennings County, IN. With access to power, water and sewer service. Nearby beautiful views.

#### ACCESS & MAPS \_\_\_\_\_

| Road                                 | East Apache Trl S |
|--------------------------------------|-------------------|
| Туре                                 | Asphalt           |
| Condition                            | Good              |
| Directions                           | Google            |
| <b>GPS Coordinates</b>               | 38.9799, -85.602  |
| Land ID Link                         | Land ID           |
| Google MyMap W/<br>Corner Boundaries | Google My Maps    |