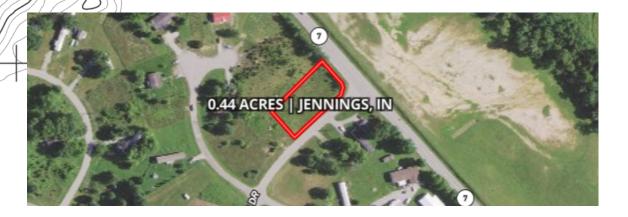

#### **PROPERTY SUMMARY**

Exclusive community with amenities in Jennings Indiana, access to utilities.

#### Acreage 0.44

#### ACCESS & MAPS \_\_\_\_\_

| Road                                 | Asphalt                                |
|--------------------------------------|----------------------------------------|
| Туре                                 | Private                                |
| Condition                            | Excellent                              |
| Directions                           | Google                                 |
| <b>GPS Coordinates</b>               | 39.051615000000005, -85.68318399999998 |
| Land ID Link                         | Land ID                                |
| Google MyMap W/<br>Corner Boundaries | Google My Maps                         |