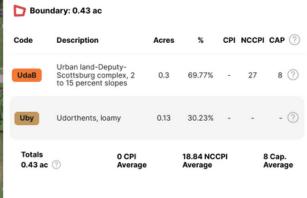

#### TERRAIN/SOIL/CLIMATE

| Soil         | Urband Land |
|--------------|-------------|
| Capabilities | None        |
| Terrain      | Flat        |

| Climate<br>Annually      |       |
|--------------------------|-------|
| High                     | 85 F  |
| Low                      | 21 F  |
| <b>Avg Precipitation</b> | 47 in |
| Avg Snowfall             | 12 in |