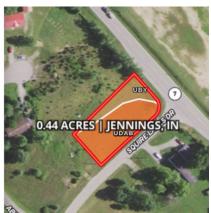

#### Acreage 0.44

#### TERRAIN/SOIL/CLIMATE

| Soil         | Urband Land |
|--------------|-------------|
| Capabilities | None        |
| Terrain      | Flat        |

| Climate<br>Annually      |       |
|--------------------------|-------|
| High                     | 85 F  |
| Low                      | 21 F  |
| <b>Avg Precipitation</b> | 47 in |
| Avg Snowfall             | 12 in |