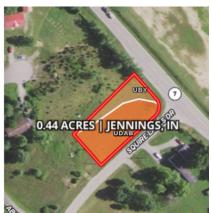

#### **PROPERTY SUMMARY**

Exclusive community with amenities in Jennings Indiana, access to utilities.

#### Acreage 0.44

#### <u>County</u> Jennings

#### TERRAIN/SOIL/CLIMATE

| Soil         | Urband Land |
|--------------|-------------|
| Capabilities | None        |
| Terrain      | Flat        |

| Climate<br>Annually |       |
|---------------------|-------|
| High                | 85 F  |
| Low                 | 21 F  |
| Avg Precipitation   | 47 in |
| Avg Snowfall        | 12 in |