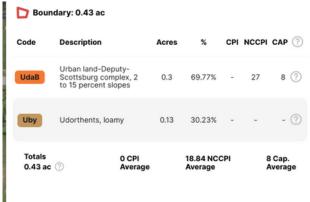

#### TERRAIN/SOIL/CLIMATE

| Soil         | Urband Land |
|--------------|-------------|
| Capabilities | None        |
| Terrain      | Flat        |

| Climate<br>Annually |       |
|---------------------|-------|
| High                | 85 F  |
| Low                 | 21 F  |
| Avg Precipitation   | 47 in |
| Avg Snowfall        | 12 in |