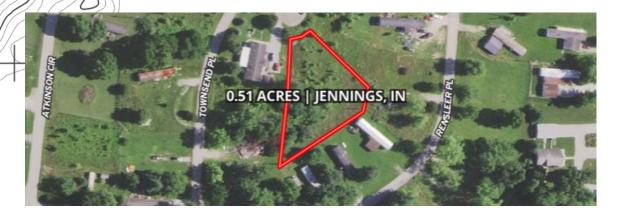

### ACCESS & MAPS —

| Road                                 | Asphalt               |
|--------------------------------------|-----------------------|
| Туре                                 | Private               |
| Condition                            | Excellent             |
| Directions                           | <u>Coogle</u>         |
| <b>GPS Coordinates</b>               | 39.036731, -85.686622 |
| Land ID Link                         | <u>Land ID</u>        |
| Google MyMap W/<br>Corner Boundaries | Google My Maps        |

### Acreage 0.51