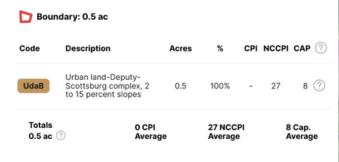

### TERRAIN/SOIL/CLIMATE

| Soil         | Urband Land |
|--------------|-------------|
| Capabilities | None        |
| Terrain      | Flat        |

| Climate<br>Annually |       |
|---------------------|-------|
| High                | 85 F  |
| Low                 | 21 F  |
| Avg Precipitation   | 47 in |
| Avg Snowfall        | 12 in |