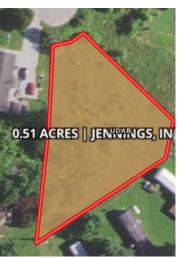

### ACCESS & MAPS —

| Road                                 | Asphalt               |
|--------------------------------------|-----------------------|
| Туре                                 | Private               |
| Condition                            | Excellent             |
| Directions                           | <u>Coogle</u>         |
| <b>GPS Coordinates</b>               | 39.036731, -85.686622 |
| Land ID Link                         | <u>Land ID</u>        |
| Google MyMap W/<br>Corner Boundaries | Google My Maps        |

### Acreage 0.51