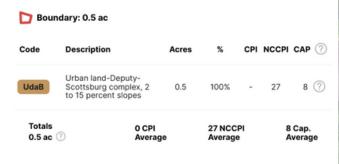

### TERRAIN/SOIL/CLIMATE

| Soil         | Urband Land |
|--------------|-------------|
| Capabilities | None        |
| Terrain      | Flat        |

| Climate<br>Annually      |       |
|--------------------------|-------|
| High                     | 85 F  |
| Low                      | 21 F  |
| <b>Avg Precipitation</b> | 47 in |
| Avg Snowfall             | 12 in |