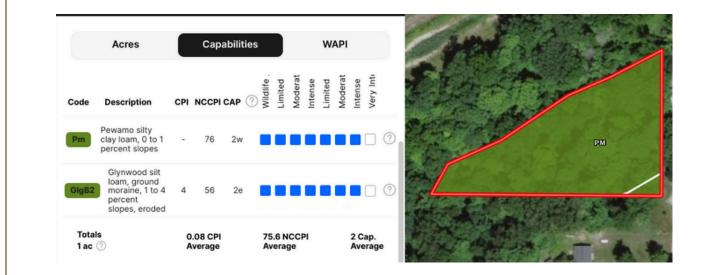

## TERRAIN/SOIL/CLIMATE

| Soil         | Pewamoi Silty Clay Loam | Climate           |          |  |
|--------------|-------------------------|-------------------|----------|--|
| Capabilities | Moderate Farmin         | Annually          | Annually |  |
| Terrain      | Flat                    | High              | 84 F     |  |
|              |                         | Low               | 18F      |  |
|              |                         | Avg Precipitation | 39 in    |  |
|              |                         | Avg Snowfall      | 27 in    |  |