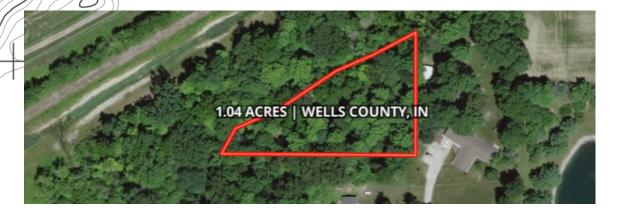

### - PROPERTY SUMMARY

Beautiful propoerty with utilities nearby.

PROPERTY DETAILS

> Acreage 1.04

<u>APN</u> 90-09-15-300-005.000-013

Legal Description 15-26-11 1.040 mid pt e/2 sw/4 s of rr

> County Wells

Annual Taxes 57.22

> HOA No

<u>Covenants</u> No

#### \_ ACCESS & MAPS \_\_\_\_\_

| Road                                 | Easement in Place     |
|--------------------------------------|-----------------------|
| Туре                                 | Dirt                  |
| Condition                            | Fair                  |
| Directions                           | <u>Coogle</u>         |
| <b>GPS Coordinates</b>               | 40.699798, -85.270646 |
| Land ID Link                         | Land ID               |
| Google MyMap W/<br>Corner Boundaries | <u>Google My Maps</u> |