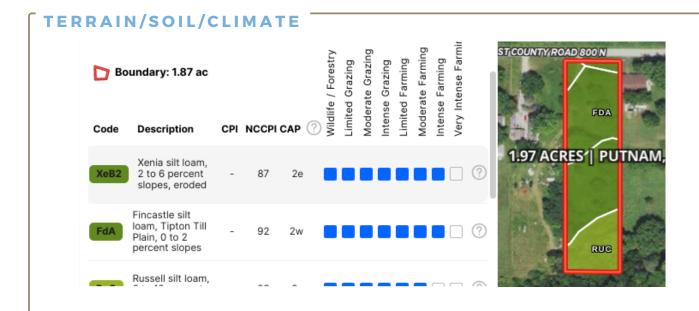

| Soil         | Xenia Slit Loam                  |
|--------------|----------------------------------|
| Capabilities | Moderate Farmin                  |
| Terrain      | Lightly sloped to the south east |