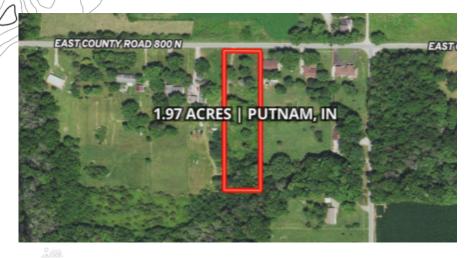

#### - PROPERTY SUMMARY

Excellent parcel with well and septic on-site and power available on the street.

## Acreage 1.97

#### **County**

**Putnam** 