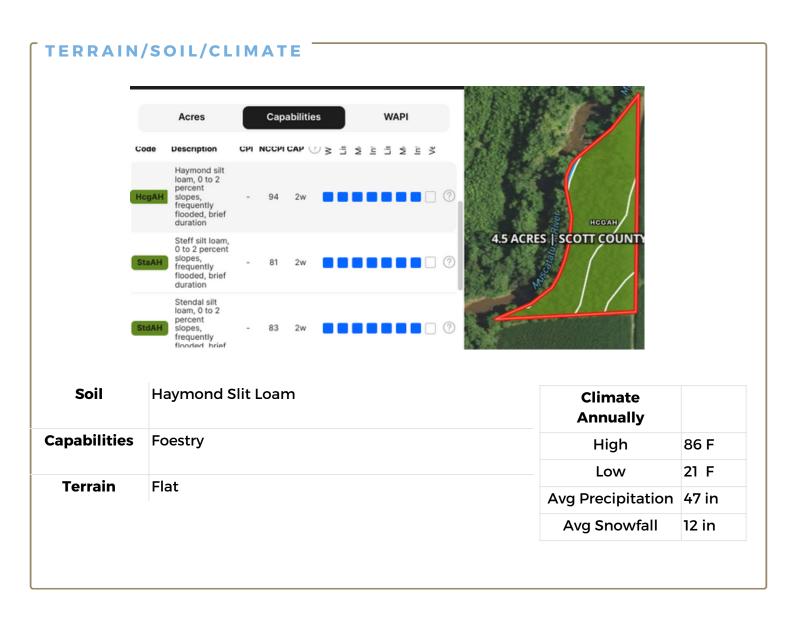

### - ZONING -

| Designation   | This property is in the middle of flood plain so it's impossible to build on it. |
|---------------|----------------------------------------------------------------------------------|
| Floodplain    | <u>Link</u>                                                                      |
| Uses By Right | It seems farming and camping are possible uses in this location.                 |